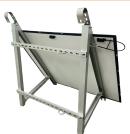

### **APPLICATION SCENARIO**





# **BALCONY & FENCE** K



# SEMI-FLEX + MICROINVERTER

Wherever you go, and wherever the sun shines, GermanSolar Balcony & Fence Solar Kits are the perfect solution for backup power for your electronic devices and as an alternative energy source.

#### **FEATURES**

GermanSolar Balcony & Fence Solar Kits

The design brings endless possibilities, turning every sunny day into an opportunity to power your home with clean, sustainable energy. Whether it's your cozy balcony or other outdoor spaces, harness the power of the sun to energize your devices—ensuring a greener, more sustainable future, one sunbeam at a time!













#### **SYSTEM FEATURES**



Plug and Play



App Management



Easy Installation



Adjustable Angle

### **BRACKET STRUCTURE**





Adjustable Angle: 40-60 degrees

### **SYSTEM COMPOSITION**

| Balcony & Fence Solar Kits | 400 W | 600 W | 800 W |
|----------------------------|-------|-------|-------|
| 200 W Solar Panels (pcs)   | 2     | 4     | 4     |
| Bracket (pcs)              | 2     | 3     | 4     |
| Microinverter (W)          | 400   | 600   | 800   |
| VDE Cable (pcs)            |       | 1     |       |
| PV Extension Cable (pcs)   | 1     | 2     | 2     |

## TECHNICAL SPECIFICATIONS

| Function                       | 400 W / 600 W / 800 W                               |  |
|--------------------------------|-----------------------------------------------------|--|
| System Type                    | On-grid power system                                |  |
| Communication                  | Wi-Fi App