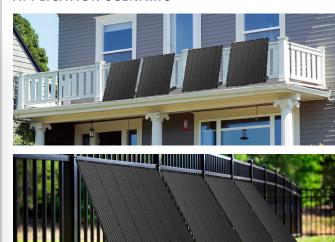

#### **APPLICATION SCENARIO**

# **BALCONY & FENCE** K

# SEMI-FLEX + MICROINVERTER

Wherever you go, and wherever the sun shines, GermanSolar Balcony & Fence Solar Kits are the perfect solution for backup power for your electronic devices and as an alternative energy source.

#### **FEATURES**

GermanSolar Balcony & Fence Solar Kits

The design brings endless possibilities, turning every sunny day into an opportunity to power your home with clean, sustainable energy. Whether it's your cozy balcony or other outdoor spaces, harness the power of the sun to energize your devices—ensuring a greener, more sustainable future, one sunbeam at a time!