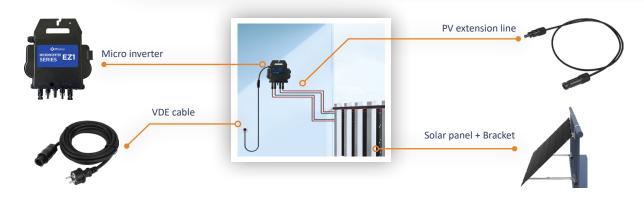

### **SYSTEM COMPOSITION**

| Balcony & Fence Solar Kits | 400 W | 600 W | 800 W |
|----------------------------|-------|-------|-------|
| 200 W Solar Panels (pcs)   | 2     | 4     | 4     |
| Bracket (pcs)              | 2     | 3     | 4     |
| Microinverter (W)          | 400   | 600   | 800   |
| VDE Cable (pcs)            |       | 1     |       |
| PV Extension Cable (pcs)   | 1     | 2     | 2     |