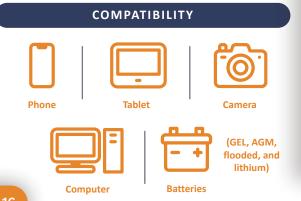

### APPLICATIONS

Our foldable solar panels 50 W / 100 W / 200 W are suitable for phones and for tablets. They've adopted high efficiency mono solar cell technology, producing a conversion efficiency of up to 25%. Their design not only includes ETFE-lamination, which results in an IP68 waterresistant rating, but also provides ultra-protection and enough durability to extend and optimize each foldable panel's lifetime. Our foldable panels are a perfect choice for all of your travel, camping, and adventure needs.