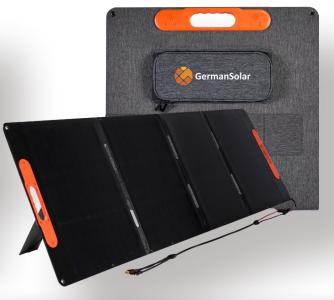

# FOLDABLE 50 W 100 W 200 W

Wherever you go, wherever the sun shines, GermanSolar's foldable panels are perfect for your adventures - as backup power for your electronic devices, and as alternative power sources.

### APPLICATIONS

Our foldable solar panels 50 W / 100 W / 200 W are suitable for phones and for tablets. They've adopted high efficiency mono solar cell technology, producing a conversion efficiency of up to 25%. Their design not only includes ETFE-lamination, which results in an IP68 waterresistant rating, but also provides ultra-protection and enough durability to extend and optimize each foldable panel's lifetime. Our foldable panels are a perfect choice for all of your travel, camping, and adventure needs.