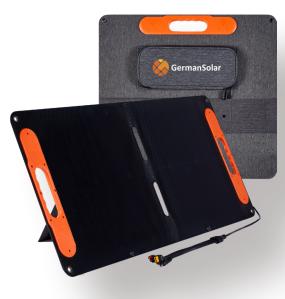

# FOLDABLE 50 W 100 W 200 W

Wherever you go, wherever the sun shines, GermanSolar's foldable panels are perfect for your adventures - as backup power for your electronic devices, and as alternative power sources.

### APPLICATIONS

Our foldable solar panels 50 W / 100 W / 200 W are suitable for phones and for tablets. They've adopted high efficiency mono solar cell technology, producing a conversion efficiency of up to 25%. Their design not only includes ETFE-lamination, which results in an IP68 waterresistant rating, but also provides ultra-protection and enough durability to extend and optimize each foldable panel's lifetime. Our foldable panels are a perfect choice for all of your travel, camping, and adventure needs.