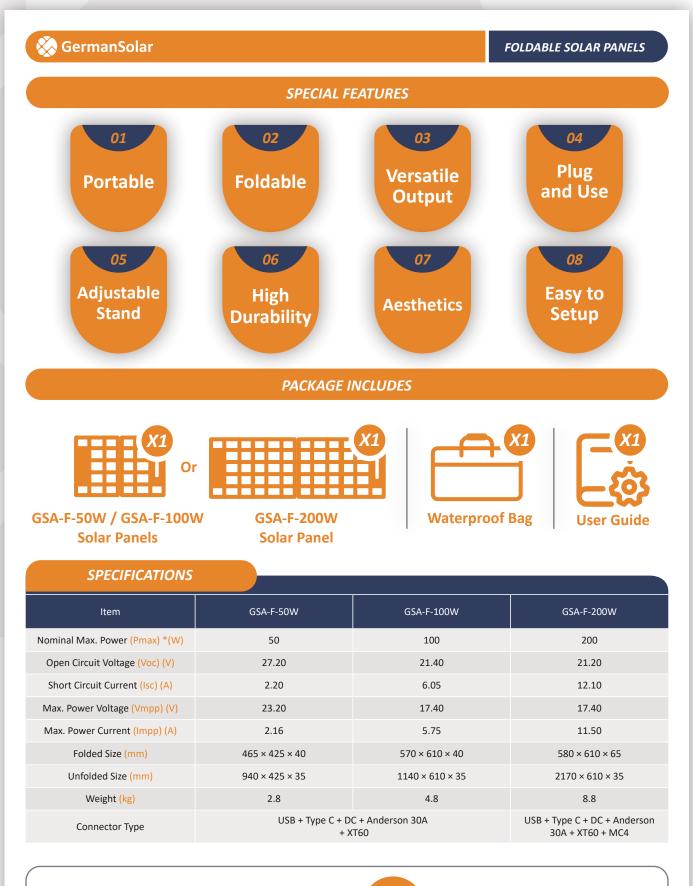

50 W 100 W 200 W

Wherever you go, wherever the sun shines, GermanSolar's foldable panels are perfect for your adventures - as backup power for your electronic devices, and as alternative power sources.

# 50 W / 100 W



200 W



### APPLICATIONS

Our foldable solar panels 50 W / 100 W / 200 W are suitable for phones and for tablets. They've adopted high efficiency mono solar cell technology, producing a conversion efficiency of up to 25%. Their design not only includes ETFE-lamination, which results in an IP68 waterresistant rating, but also provides ultra-protection and enough durability to extend and optimize each foldable panel's lifetime. Our foldable panels are a perfect choice for all of your travel, camping, and adventure needs.



## APPLICATION SCENARIO



**PORTABLE SERIES** 



PRODUCT WARRANTY



warranty: 3 years

### **PORTABLE SERIES**